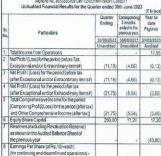

PUBLIC NOTICE

| Dr. Adv. Mal                                                                                                                                                                                                                                          | B.A., LL.E<br>ress: B/105<br>L. Opp. Saini                         | er Madhuka<br>L, MBA., Ph<br>Advocate<br>- 108, Sakai<br>ohi Hotel, Vi | r Padhye,<br>.d., D.LIT.<br>& Notary,<br>Devi Apt.,<br>rar (East). |
|-------------------------------------------------------------------------------------------------------------------------------------------------------------------------------------------------------------------------------------------------------|--------------------------------------------------------------------|------------------------------------------------------------------------|--------------------------------------------------------------------|
| FISCHER CHEMIC<br>104, Fiss Fice Raghutela Mega mail, Bahind Poiss I<br>Websia www.Bischerohemic.com. Email of<br>Tephone No. 86550200 CNL LS423<br>UnAudited Financial Results for the Qua                                                           | Sepot, Kandiva<br>scherchamické<br>1MH1993PLC2                     | F(W), Mumbai<br>Nationali com,<br>168371                               |                                                                    |
| Particulars                                                                                                                                                                                                                                           | Quarter<br>Ending                                                  | Corresponding<br>3 months<br>ended in the<br>previous year.            | Year to<br>date<br>Figures                                         |
|                                                                                                                                                                                                                                                       | 30/06/2023                                                         | 30/06/2022                                                             | 31/03/2023                                                         |
|                                                                                                                                                                                                                                                       | Unaudited                                                          | Unaudited                                                              | Audited                                                            |
| Total Income from Operations                                                                                                                                                                                                                          |                                                                    |                                                                        | 17.95                                                              |
| NetProfit / (Loss) for the period (before Tax,<br>Exceptional and/or Extraordinary items#)                                                                                                                                                            | (11,18)                                                            | (4.66)                                                                 | (0.13)                                                             |
| Net Profit / (Loss) for the period before tax<br>(after Exceptional and/or Extraordinary items#)                                                                                                                                                      | (11.18)                                                            | (4.66)                                                                 | (0.13)                                                             |
| Net Piofit / (Lose) for the period after tax<br>(after Exceptional and/or Extraordinary items#)                                                                                                                                                       | (21.75)                                                            | (5.54)                                                                 | (3.65)                                                             |
| Total Comprehensive Income for the period<br>[Compresing Profit/(Loss) for the period (after tax)<br>and Other Comprehensive Income (after tax)]                                                                                                      | (21.75)                                                            | (5.54)                                                                 | (3.65)                                                             |
| Equity Share Capital                                                                                                                                                                                                                                  | 250.00                                                             | 17.20                                                                  | 17.20                                                              |
| Reserves (excluding Revaluation Reserve)<br>as shown in the Audited Balance Sheet of<br>the previous year                                                                                                                                             |                                                                    |                                                                        | (43.80)                                                            |
| Earnings Per Share (of Rs.10/- each)<br>(for continuing and discontinued operations) -<br>1. Basic:<br>2. Diluted:                                                                                                                                    | (12.64)<br>(12.64)                                                 | (3.22)                                                                 | (2.12)                                                             |
| Ta Drower.<br>Mar. 2) The above is an extract of the detailed form<br>the The Stock Exchanges under Regulation 33 of the<br>equirements) Regulations, 2015. The full format in<br>allable on the websiles of the Stock Exchange<br>withscherchemic.in | nat of Quarter<br>the SEBI (List<br>of the Quarter<br>t(s) and web | ly Financial F<br>ng and Other<br>rly Financial<br>pate of the o       | Results fied<br>r Disclosure<br>Results are<br>company at          |
| ace: Mumbai<br>Ile: 12th August, 2023                                                                                                                                                                                                                 | For F                                                              | DI                                                                     | nic Limited<br>3/-Dilip Jha<br>1 09829523<br>ctor & CFO            |